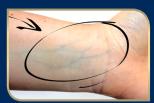

#### **Aloe Leaf Juice**

 moisturizes and soothes inflammation Solutions Spot-On

Anti-Wrinkle Treatment works to reduce light to medium wrinkle depth by an average of

WRINKLE DEPTH

AFTER

Wrinkle depth shown in dark blue. The difference between

the measurement of the depth (and therefore shadowing)

of the wrinkle taken within 28 days of use is clearly visible.

Spot-On contains approximately

Benzoyl Peroxide for a powerful acne treatment.