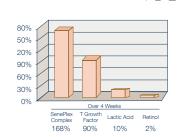

## THE SCIENCE OF SENEDERM® & SENEPLEX COMPLEX®

All SeneDerm, SeneDerm Solutions, and creamy SenseCosmetics contain SenePlex Complex, a kinetic enzyme that affects the way cells grow from the bottom layers of the skin to the top. SenePlex fights the signs of aging by renewing your skin cells an average of 23.3% more rapidly.

# Four to Eight Weeks to Revolutionary Results

INDEPENDENT CLINICAL TEST RESULTS OF 8 WEEKS OF TREATMENT WITH OUR PROPRIETARY FORMULA, SENEPLEX COMPLEX.

Verified by an independent lab, clinical testing confirmed products with SenePlex Complex are highly effective in increasing cellular renewal, and regular use results in remarkable improvements to skin, including: **Skin smoothness increased by 45%. Almost 33% more individuals with sensitive skin were able to use SeneDerm SkinCare without irritation.** 