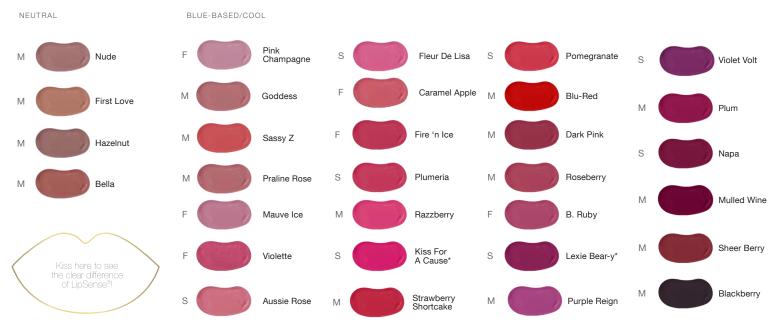

# Lip Color \$25

25 oz / 7.4 ml

LipSense is the premier product of SeneGence and is unlike any conventional lipstick, stain, or color. As the original, patented, long-lasting lip color, it is waterproof, does not kiss-off, smear-off, or budge-off.

#### **Peony Root Extract**

- natural calming flower herb

**St. John's Wort Extract** - natural herb with antibacterial and skin healing properties

#### Linden Flower Extract

- powerful antioxidant

Available in a variety of textures:

F - FROST

M - MATTE

S - SHIMMER

#### YELLOW-BASED/WARM