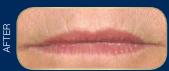

# LipVolumizer \$50

.20 oz / 5.9 mL Get lasting results of full, pouty lips without the use of irritants. This proprietary formula is based on the most advanced and natural technologies, plumping lips from the inside out. Lips will become

noticeably smoother and fuller, and feathering and cracked lips will be

Volumizing Complex - proprietary blend of peptides and botanicals

eliminated with continued use

Kiss-Me-Quick Plant - helps boost collagen production and increase moisture

# Visibly increases lip volume

+ fullness up to

+ moisture up to

The majority of test volunteers experienced at least a 10% increase in lip volume while those with the thinnest lips experienced up to a remarkable 20% lip volume increase.