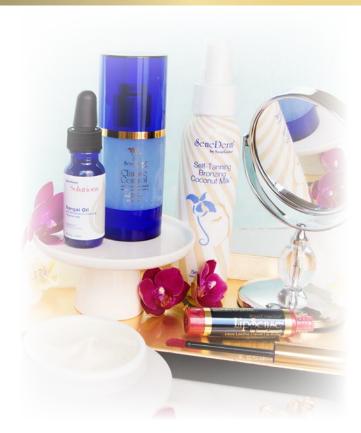

# Self-Tanning Bronzing Coconut Milk \$50

4 fl oz/ 120 mL

Get a gorgeous, natural-looking golden glow without compromising the health of your skin with this unique self-tanner that is long-lasting, water-resistant, and provides an even, streak-free application. It is blended with advanced moisturizers and SenePlex Complex+ for anti-aging protection.

**DHA (Dihydroxyacetone)** - derived from environmentally-friendly plant sources, provides a water-resistant, long-lasting tan

**Coconut Milk Blend** - with coconut water and olive seed oil for non-sticky hydration

Erythrulose - provides a natural-looking sunless tan