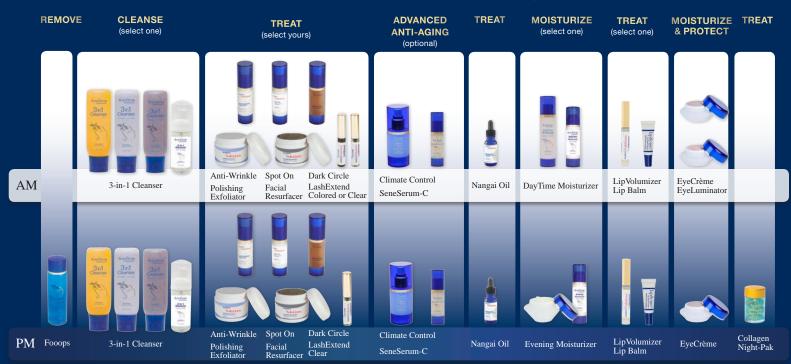

# SeneDerm Daily Regimen

18

# SeneDerm SkinCare & SenseCosmetics. The Perfect Match

When used together, SeneDerm SkinCare and SenseCosmetics provide 24 hours of skin protection that can make every face look more beautiful, and keep it that way! Having a clear and radiant complexion is the first step to creating your own beautiful and balanced makeup look. Achieve this with the use of our simple skin care process, followed by application of our versatile anti-aging color cosmetics.