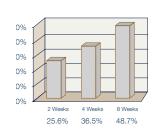

#### **Aloe Leaf Juice**

 moisturizes and soothes inflammation Solutions Spot-On

Anti-Wrinkle Treatment works to reduce light to medium wrinkle depth by an average of

WRINKLE DEPTH

AFTER

Wrinkle depth shown in dark blue. The difference between

the measurement of the depth (and therefore shadowing)

of the wrinkle taken within 28 days of use is clearly visible.

Spot-On contains approximately

Benzoyl Peroxide for a powerful acne treatment.