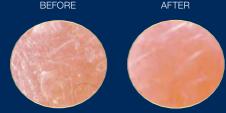

#### **Aloe Leaf Juice**

 moisturizes and soothes inflammation Solutions Spot-On

Anti-Wrinkle Treatment works to reduce light to medium wrinkle depth by an average of

WRINKLE DEPTH

AFTER

Wrinkle depth shown in dark blue. The difference between

the measurement of the depth (and therefore shadowing)

of the wrinkle taken within 28 days of use is clearly visible.

Spot-On contains approximately

Benzoyl Peroxide for a powerful acne treatment.