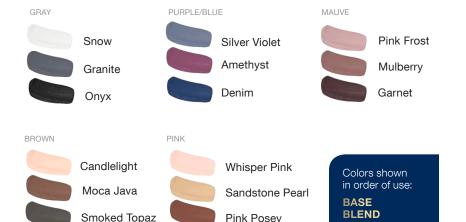

# Shimmer Eyeshadow \$22

20 oz / 5.9 ml

Add the perfect touch of luster to your lids with longlasting luminous color. Shimmer shades perfectly coordinate with the ShadowSense matte collection.

Copper Rose Shimmer

Sandstone Pearl Shimmer

Smoked Topaz Shimmer

Moca Java Shimmer

24 SeneGence.com

**ACCENT** 