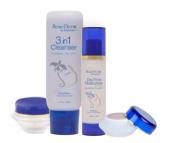

# DayTime Moisturizer \$50

3-in-1 Cleanser \$30

1.66 oz / 50 mL

4 oz / 118 ml

These lightweight, daily moisturizers deliver anti-aging advantages and botanicals that work to balance moisture and naturally hydrate skin. They work to protect skin from oxidation and the environment with a mechanical shield.

This triple-action cleanser works to cleanse, tone, and hydrate while

works to restore pH while effectively removing dirt, oil, and bacteria.

helping to maintain skin's moisture. Each formula is detergent-free and

# Evening Moisturizer \$60

1.66 oz / 50 mL

Highly concentrated with additional SenePlex Complex for extra protection from free radicals during sleep. These thick, rich skin creams are a luxurious combination of ingredients that aid in increased cell production and regeneration.