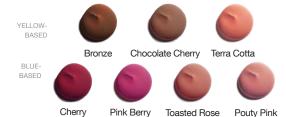

d products in your beauty routine.



# Corrective Color Concealer | Blender \$25

.20 oz / 5.6 g

Color correction and advanced skin care combine into this effective concealer that can be used to even skin tone, blur imperfections, or highlight your best features. Your skin will immediately appear fresh and radiant, while being hydrated.





Evens

redness



LIGHT

Corrects

imperfections





Corrects imperfections

Corrects imperfections











shimmer shade



shimmer shade



#### BlushSense.

# Cream Blush \$30

.20 oz / 5.6 g

This makeup must-have delivers the perfect touch of natural looking, long-lasting color blended with beneficial and nourishing ingredients. A little goes a long way with this color-concentrated formula that can be used to highlight, define, or contour.



# Translucid Powder & Bronzer in Dispensing Brush \$50

.2 oz / 6 g

Beauty on-the-go meets effortless application. This light powder blots shine, and absorbs oil and perspiration without drying skin. The breathable finish protects your skin throughout the day. The Natural shade features a technology that color-matches to a variety of complexions.

Acetyl Hexapeptide 3 - plant derived amino acid and anti-wrinkle ingredient Allantoin - stimulates healthy tissue formation

Talc - absorbs oil

22



# Fooops® Dual Phase Color Remover \$20

1.7 oz / 50 mL

Remove long-lasting SenseCosmetics quickly and easily with this unique, easy-to-use formula that activates when shaken. It gently whisks away all makeup, including waterproof LashSense Mascara, while conditioning and refreshing the skin. I