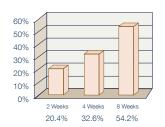

INCREASES MOISTURE + HYDRATION BY 54.2%

INCREASES COLLAGEN SYNTHESIS BY

INCREASES SKIN FIRMNESS + ELASTICITY BY

decreases skin sagging by 25%

INCREASES SKIN LUMINOSITY BY

REDUCES FINE LINES + WRINKLES BY 55,7%