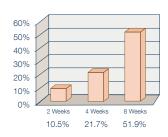

BEFORE

AFTER
Twice-daily use over an 8-week period

# Lashes appear

longer and fuller in only weeks.