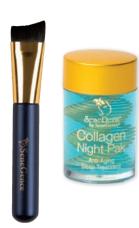

# Collagen Night Pak

With Brush \$85

1 oz / 30 mL

A breakthrough anti-aging sleep treatment that harnesses the power of natural ingredients and the latest in skin care technology to seal in moisture while you sleep. As the final step in your evening skin care routine, Collagen Night Pak creates a protective veil to help prevent drying and damage that may occur overnight and lead to unwanted signs of aging.

**Plant-based Marine Collagen** - restores and rebuilds collagen

Caffeine - rejuvenates and revitalizes skin

Copper & Zinc - for antioxidant protection