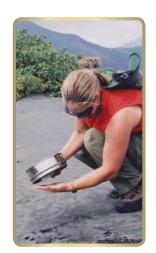

JONECOLL ECTING SAMPLES FROM MOUNT YASUR, VANIJATIJ

In the Vanuatu string of islands in the South Pacific, Joni worked with scientists and discovered naturally reoccurring resources proven to be beneficial to the skin.