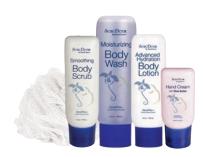

# Smoothing Body Scrub \$20

4 oz / 118 ml

Exfoliate away impurities and dry skin with this gentle, yet effective all-over body scrub. Volcanic ash will buff your body's skin to a smooth, healthy glow and allow for better moisture absorption.

# Vanuatu Volcanic Ash - exfoliates dead cells

Aloe Leaf Juice - soothes skin

# Moisturizing Body Wash \$20

8 oz / 236 mL

A rich, foaming gel that gently cleanses without stripping skin of essential oils. While traditional soaps can dry and crack the skin, SeneDerm Body Wash contains aloe to soothe and condition while restoring pH balance and moisture. It can also be used as a shave cream or bubble bath.

Aloe Leaf Juice - soothes skin

Orchid Flower Extract antioxidant and moisturizer

&eneDerm

# Advanced Hydration Body Lotion \$45

6 oz / 180 mL

Pamper your skin all over with rich, luxurious moisture and antiaging protection. This rich cream intensely quenches skin and increases its ability to retain water, helping to correct and prevent signs of aging.

**Sodium Hyaluronate** - restores damaged cellular walls

French Plum Oil - natural, nongreasy hydrating oil featuring a light, luxurious scent

SenePlex+ - for extremely advanced cellular renewal

# Hand Cream with Shea Butter \$20

2.66 oz / 80 ml

Extra care for hands to balance, maintain. and seal in moisture. leaving no greasy feeling behind. A little goes a long way as it reactivates with water and rubbing throughout the day.

#### Shea Butter

rich moisturizer

#### Cucumber

- soothes and hydrates