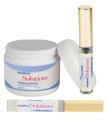

# Anti-Wrinkle Treatment \$65

.5 oz / 15 mL

Clinically proven to visibly reduce the depth and shadows of light and medium size wrinkles, making skin's texture smoother and younger-looking. Contains an advanced formulation, including natural ingredients proven to relax wrinkles, stimulate cell production, and restore proper moisture content with regular use.

# Spot-On \$50

.5 oz / 15 mL

The effective solution to help reduce the appearance of blemish and acne spots on skin. Formulated with a powerful anti-acne agent, this targeted "spot remover" works directly on unsightly blemishes to clear them up quick.

#### **Aloe Leaf Juice**

 moisturizes and soothes inflammation Solutions Spot-On

Anti-Wrinkle Treatment works to reduce light to medium wrinkle depth by an average of

WRINKLE DEPTH

AFTER

Wrinkle depth shown in dark blue. The difference between

the measurement of the depth (and therefore shadowing)

of the wrinkle taken within 28 days of use is clearly visible.

Spot-On contains approximately

Benzoyl Peroxide for a powerful acne treatment.