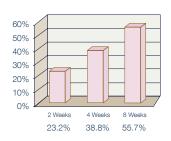

# Four to Eight Weeks to Revolutionary Results

INDEPENDENT CLINICAL TEST RESULTS OF 8 WEEKS OF TREATMENT WITH OUR PROPRIETARY FORMULA, SENEPLEX COMPLEX.

Verified by an independent lab, clinical testing confirmed products with SenePlex Complex are highly effective in increasing cellular renewal, and regular use results in remarkable improvements to skin, including: **Skin smoothness increased by 45%. Almost 33% more individuals with sensitive skin were able to use SeneDerm SkinCare without irritation.** 