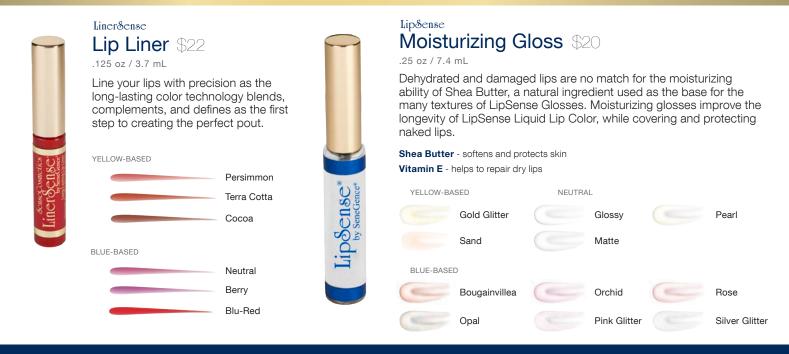

#### LipSense

# Moisturizing Lip Balm \$20

.25 oz / 7.4 mL

Smooth on this long-lasting, nourishing balm with moisture-rich botanicals to help bind hydration to lips. The addition of SenePlex Complex provides anti-aging and restorative benefits. This lightweight formula is fragrance-free with a matte finish: perfect for everyone.

**Coconut Oil** - provides nourishing moisture to heal dry, cracked skin

Cocoa & Shea Butters - soften the skin and protect from environmental influences

Orchid Flower Extract - powerful antioxidant with freeradical protection and moisture

# Ooops! Remover \$10

.25 oz / 7.4 mL

A simple swipe of this non-drying remover will erase LipSense mistakes, "lift" your long-lasting lip color so you can change your shade with your outfit, or remove LipSense at the end of the day.

Vitamins A, B, C & E - condition, moisturize and protect lips