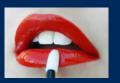

# LipSense COSMETICS

**HOW TO APPLY:** Apply to clean, dry lips. For a defined look, line with LinerSense first. With lips parted, apply LipSense in one direction, beginning with outside corner of the mouth. Spread color in a fluid, sweeping motion across lips to opposite corner (do not move applicator back and forth). Apply three layers for long-lasting results, letting color dry in between each layer. Finish with LipSense Gloss to maintain lasting color and moist lips.

#### FIRST TIME USERS:

For proper use, purchase your LipSense in a collection which includes a Color, Gloss, and Ooops! Remover.

LIP LINER

LIP COLOR - LAYER 1

LIP COLOR - LAYER 2

LIP COLOR - LAYER 3

MOISTURIZING GLOSS