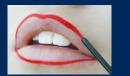

# Long-lasting lip color stays on for up to 18 hours.

# Lip Color \$25

25 oz / 7.4 ml

LipSense is the premier product of SeneGence and is unlike any conventional lipstick, stain, or color. As the original, patented, long-lasting lip color, it is waterproof, does not kiss-off, smear-off, or budge-off.

# LipSense COSMETICS

**HOW TO APPLY:** Apply to clean, dry lips. For a defined look, line with LinerSense first. With lips parted, apply LipSense in one direction, beginning with outside corner of the mouth. Spread color in a fluid, sweeping motion across lips to opposite corner (do not move applicator back and forth). Apply three layers for long-lasting results, letting color dry in between each layer. Finish with LipSense Gloss to maintain lasting color and moist lips.