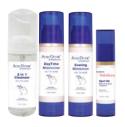

# DayTime Moisturizer \$50

3-in-1 Cleanser \$30

1.66 oz / 50 mL

4 oz / 118 ml

These lightweight, daily moisturizers deliver anti-aging advantages and botanicals that work to balance moisture and naturally hydrate skin. They work to protect skin from oxidation and the environment with a mechanical shield.

This triple-action cleanser works to cleanse, tone, and hydrate while

works to restore pH while effectively removing dirt, oil, and bacteria.

helping to maintain skin's moisture. Each formula is detergent-free and

# Evening Moisturizer \$60

1.66 oz / 50 mL

Highly concentrated with additional SenePlex Complex for extra protection from free radicals during sleep. These thick, rich skin creams are a luxurious combination of ingredients that aid in increased cell production and regeneration.