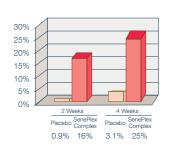

# Visibly increases lip volume

+ fullness up to

+ moisture up to

The majority of test volunteers experienced at least a 10% increase in lip volume while those with the thinnest lips experienced up to a remarkable 20% lip volume increase.