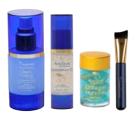

# Climate Control \$60

2.3 oz / 68 ml

Hydration in the purest form. This 'miracle in a bottle' helps even the driest, most damaged skin regain its healthy glow and moisture content. Its unique delivery system keeps key ingredients separated until shaken, combined, and activated.

# SeneSerum-C \$65

.5 oz / 15 mL

A 100% natural blend of the most advanced anti-aging ingredients known today. This 'urbanization' defense formula is made for all skin types and works to repair damaged skin cells while helping to prevent further damage and create healthier, firmer, and younger looking skin. So light, it can be used day and night under moisturizers.

## Facial Resurfacer \$50

2 oz / 59 mL

Achieve a glowing, smooth skin surface with SeneDerm Solutions Facial Resurfacer, containing larger grains of Vanuatu Ash for a powerful buffer. A little goes a long way to rid skin of impurities and reveal soft, revitalized skin.

# Polishing Exfoliator \$50

2 oz / 59 mL

Polish away rough, dry skin and impurities with this unique formula, containing naturally exfoliating Vanuatu Volcanic Ash. A little goes a long way to gently but effectively buff skin to a luminous glow.